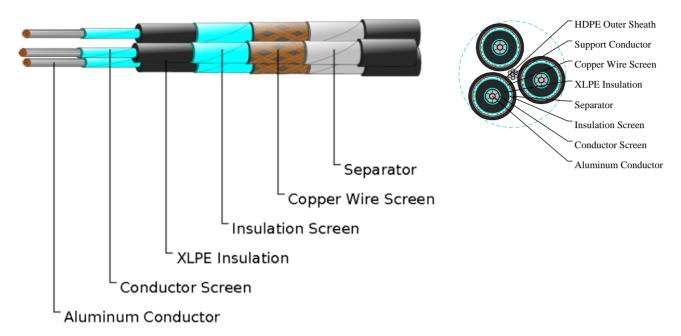

#### CABLE CONSTRUCTION

Phase Conductor: Circular compacted stranded H68 aluminium to BS2627.

Conductor Screen: Extruded semi-conductive layer.

Insulation:XLPE.

Insulation Screen:Extruded semi-conductive layer.

Metallic Screen:Copper wire screen.

Separator:Semi-conductive swellable tape.

Outer Sheath: HDPE.

Support Conductor: Galvanized steel wires.

Assembly: Three XLPE insulated screened cores are bundled around the galvanized steel wires in a right hand lay.